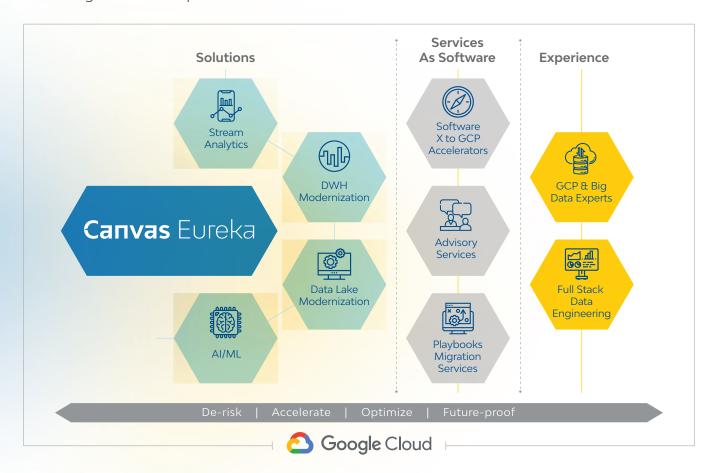

## Canvas Eureka

Canvas Eureka addresses the core challenges of migrating legacy data solutions to GCP smart analytics solutions, making your data transformation journey timely, predictable, cost-effective while de-risking and easing the transition path.

# Canvas Eureka ADVICE

Our 3-step technology and consulting framework for data modernization with GCP smart analytics solutions. Our consultants will work with you to understand the business vision, current data, infrastructure, architecture and process landscape by having workshops and interviews with executive stakeholders, business, and technical SMEs to develop a data modernization strategy customized and aligned with your organization's strategy, vision and business goals.

# Canvas Eureka MIGRATE

Our mindful automation toolkit for migration from a legacy data warehouse and Hadoop solutions to BigQuery/Dataproc smart analytics solutions.