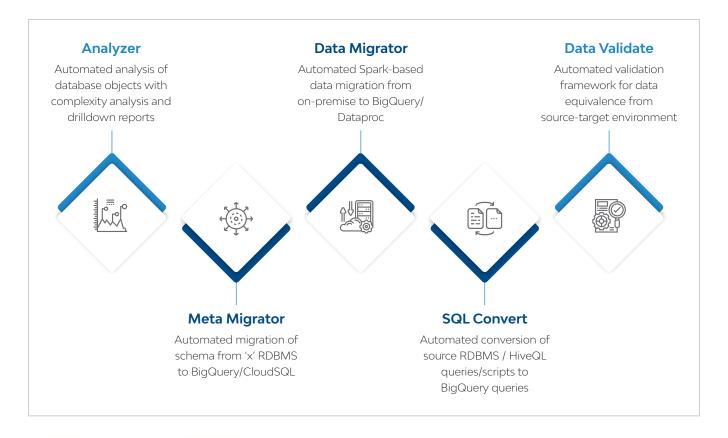

# Canvas Eureka MIGRATE

Our mindful automation toolkit for migration from a legacy data warehouse and Hadoop solutions to BigQuery/Dataproc smart analytics solutions.

## **Value**

De-risk migration path to GCP smart analytics solution by codifying answers to questions such as

- 1 Accelerate time-to-value.
- Reduce complexity and de-risk migration.
- Metadata migration from weeks to hours.

- 2 Automation to improve accuracy and reduce manual processes.
- 4 Reduce time for data reconciliation and improve data accuracy.

**LTIMindtree** is a global technology consulting and digital solutions company that enables enterprises across industries to reimagine business models, accelerate innovation, and maximize growth by harnessing digital technologies. As a digital transformation partner to more than 700+ clients, LTIMindtree brings extensive domain and technology expertise to help drive superior competitive differentiation, customer experiences, and business outcomes in a converging world. Powered by nearly 90,000 talented and entrepreneurial professionals across more than 30 countries, LTIMindtree — a Larsen & Toubro Group company — combines the industry-acclaimed strengths of erstwhile Larsen and Toubro Infotech and Mindtree in solving the most complex business challenges and delivering transformation at scale. For more information, please visit **www.ltimindtree.com.**