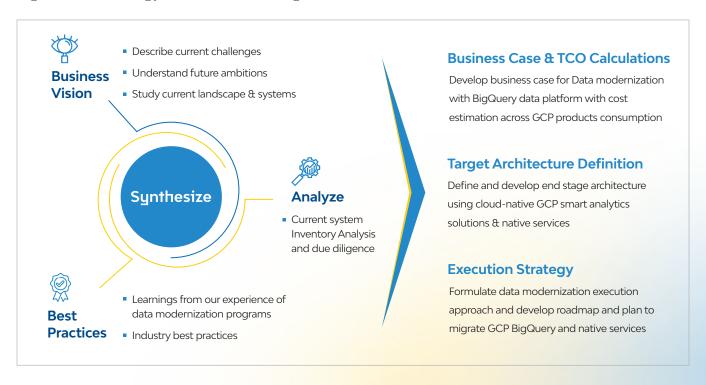

# Canvas Eureka ADVICE

Our 3-step technology and consulting framework for data modernization with GCP smart analytics solutions. Our consultants will work with you to understand the business vision, current data, infrastructure, architecture and process landscape by having workshops and interviews with executive stakeholders, business, and technical SMEs to develop a data modernization strategy customized and aligned with your organization's strategy, vision and business goals.

## **Value**

De-risk migration path to GCP smart analytics solution by codifying answers to questions such as

- How complex would be modernization journey for our current use cases?
- What would be the optimum approach for migration by LOBs, sources, or downstream systems?
- What are the risks to the migration based on our current environment?

- What would be the cost of migration?
- 4 How much time & effort required for completing migration?